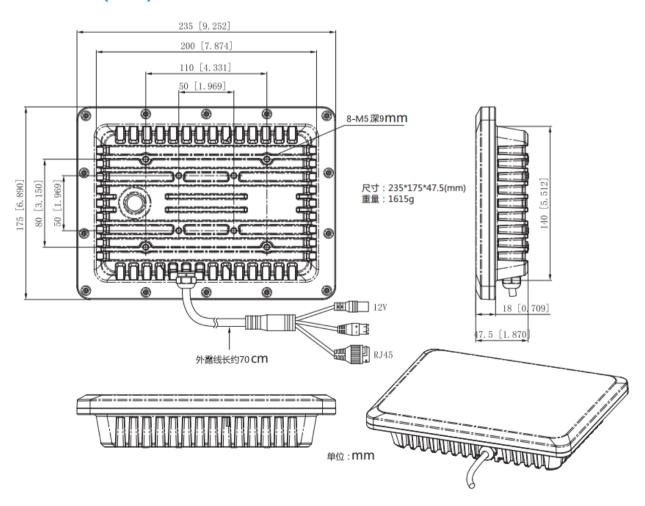

## **Dimensions (mm)**

## **Specification**

| Radar Characteristics        |                                               |
|------------------------------|-----------------------------------------------|
| Radar Sensor                 | FMCW Radar                                    |
| Radar Output Data            | Distance, direction, angle                    |
| Transmit Frequency           | 24.00~24.1GHz                                 |
| Refresh Rate                 | 8Hz                                           |
| EIRP                         | 39dBm                                         |
| Power Consumption            | 17W                                           |
| Detection Performance        |                                               |
| Target Identification        | People, Vehicles                              |
| Recognition Pattern          | Radar triggers an alarm, linkage video review |
| Detection Range (Pedestrian) | 1.5~450m                                      |
| Detection Range (vehicle)    | 1~600m                                        |
| Detection Accuracy           | ±0.75m                                        |
| Detection Resolution         | 1.5m @human, 6m @ship                         |
| Speed Range                  | 0.5m/s~30m/s                                  |
| Speed Accuracy               | 0.006m/s                                      |
| Speed Resolution             | 0.003m/s                                      |
| Angle Accuracy               | ±1°                                           |
| FOV                          | Azimuth:90°; Elevation:13°                    |
| Hardware Characteristics     |                                               |
| Communication Protocol       | UDP, TCP                                      |
| Network Interface            | 1 RJ45 10M/100M (PoE)                         |
| RS485                        | Support                                       |
| Physical Characteristics     |                                               |
| Power Supply                 | 12VDC/PoE (IEEE802.3af)                       |
| Working Temperature          | -40~75℃                                       |
| Storage Temperature          | -40~85℃                                       |
| Weight                       | 1.0kg                                         |
| Dimension                    | 235×175×47.5mm                                |
| Protection Class             | IP66                                          |