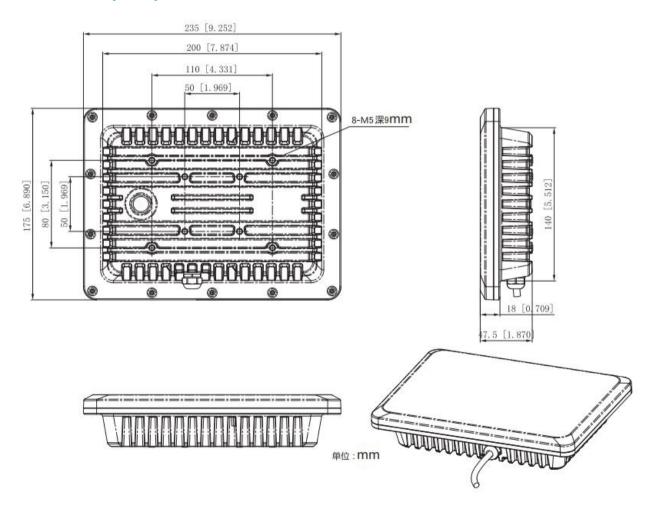

## **Dimensions (mm)**

## **Specification**

| Radar Characteristics        |                                                                             |
|------------------------------|-----------------------------------------------------------------------------|
| Radar Sensor                 | FMCW Radar                                                                  |
| Radar Output Data            | Distance, direction, angle                                                  |
| Transmit Frequency           | 24.05~24.15GHz                                                              |
| Refresh Rate                 | 8Hz                                                                         |
| EIRP                         | 29dBm                                                                       |
| Power Consumption            | 8W                                                                          |
| Detection Performance        |                                                                             |
| Target Identification        | People, Vehicles                                                            |
| Recognition Pattern          | Radar triggers an alarm, linkage video review                               |
| Detection Range (Pedestrian) | 1~300m, 1~200m (walking/running across), 1~150m (climbing/squatting across) |
| Detection Range (vehicle)    | 1~300m                                                                      |
| Detection Accuracy           | ±0.75m                                                                      |
| Detection Resolution         | 1.5m                                                                        |
| Speed Range                  | 0.03m/s~30m/s                                                               |
| Speed Accuracy               | 0.03m/s                                                                     |
| Speed Resolution             | 0.06m/s                                                                     |
| Angle Accuracy               | ±1°                                                                         |
| FOV                          | Azimuth:20°; Elevation:13°                                                  |
| Hardware Characteristics     |                                                                             |
| Communication Protocol       | UDP, TCP                                                                    |
| Network Interface            | 1 RJ45 10M/100M (PoE)                                                       |
| Alarm Interface              | 2ch output, 1ch input                                                       |
| RS485                        | Support                                                                     |
| Relay                        | 2ch output                                                                  |
| Physical Characteristics     |                                                                             |
| Power Supply                 | 12VDC/PoE (IEEE802.3af)                                                     |
| Working Temperature          | -40~75℃                                                                     |
| Storage Temperature          | -40~85℃                                                                     |
| Weight                       | 1.0kg                                                                       |
| Dimension                    | 235×175×53.7mm                                                              |
| Protection Class             | IP66                                                                        |